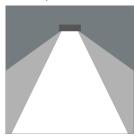

## Metaspace

8 215 347 099 6 × 8,6 W, 2700 K warm white, Street Optic

Customized solutions and modifications are possible: Special RAL, DB or NCS colours as polyester powder coat, luminaires in 2700 K and other colour temperatures and versions for high ambient temperature.