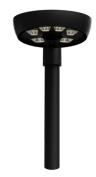

## Metaspace

8 215 347 099 6 × 8,6 W, 2700 K warm white, Street Optic

Customized solutions and modifications are possible: Special RAL, DB or NCS colours as polyester powder coat, luminaires in 2700 K and other colour temperatures and versions for high ambient temperature.

## **Specification text**

housing made of corrosion-resistant die-cast aluminum AlSi12, polyester powder coated by high-quality and UV-stabilized coating process, Colour: black RAL 7021, all exterior parts are stainless steel, tempered high effency safety glass, anti-reflective coating from 1 side, dark screenprint, silicon gasket, closure with 5 stainless steel screws, with pole top fitter for 1 luminarie for poles Ø 60/76 mm, fastening with 4 set screws M8, cable gland: M20, with 8 m cable H07RN-F3G1, PMMA linsen, integral driver (AC/DC), wattage: 0 W, protection type IP65, protection class I, impact resistance IK08, weight 5 kg