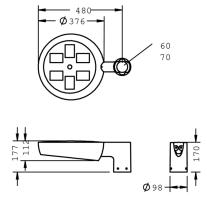

## **Specification text**

housing made of corrosion-resistant die-cast aluminum AlSi12, polyester powder coated by high-quality and UV-stabilized coating process, Colour: black RAL 7021, all exterior parts are stainless steel, tempered high effency safety glass, anti-reflective coating from 1 side, dark screenprint, silicon gasket, closure with 5 stainless steel screws, with pole top fitter for 1 luminarie for poles Ø 60/76 mm, fastening with 4 set screws M8, cable gland: M20, with 8 m cable H07RN-F3G1, PMMA linsen, integral driver (AC/DC), wattage: 0 W, protection type IP65, protection class I, impact resistance IK08, weight 5 kg

## Specification

Wattage o W
Light source LED 2700 K
Control gear on / off

Housing colour black RAL 7021
Protection type IP65
Protection class I
Impact resistance IK08

5,00 kg