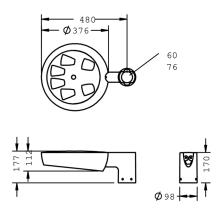

## **Specification text**

housing made of corrosion-resistant die-cast aluminum AlSi12, polyester powder coated by high-quality and UV-stabilized coating process, Colour: silver grey , all exterior parts are stainless steel, tempered high effiency safety glass, anti-reflective coating from 1 side, dark screenprint, silicon gasket, closure with 5 stainless steel screws, with pole top fitter for 1 luminarie for poles Ø 60/76 mm, fastening with 4 set screws M8, cable gland: M20, with 8 m cable Ho7RN-F5G1, connecting terminal: 5 pole, highly efficient metallized PC reflector, integral driver (DALI), CRI > 80, 3, service life L80/B20 > 50.000 h, luminous flux: 3599 lm, wattage: 38 W, delivered lumens 95 lm/W, protection type IP65, protection class I, impact resistance IK08, windage area 0,056 m², dimensions (L×H×W): 376 × 112 × 15 mm, weight 5.1 kg

Housing colour silver grey Protection type IP65 Protection class Impact resistance IKO8 Windage area 0,056m<sup>2</sup> Dimensions 376 × 112 × 15 mm Weight 5,10 kg Max. ambient temperature ta 40°