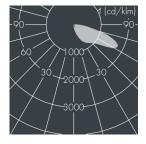

## Metaspace

 $8\ 215\ 357\ 149$   $6\times 6$ ,3 W, 3599 lm, 2700 K warm white, DALI, asymmetrical beam  $63^\circ$ 

Customized solutions and modifications are possible: Special RAL, DB or NCS colours as polyester powder coat, luminaires in 2700 K and other colour temperatures and versions for high ambient temperature.