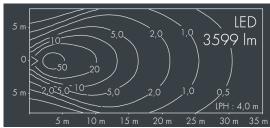

## Metaspace

 $8\ 215\ 357\ 149$   $6\times 6$ ,3 W, 3599 lm, 2700 K warm white, DALI, asymmetrical beam  $63^\circ$ 

Customized solutions and modifications are possible: Special RAL, DB or NCS colours as polyester powder coat, luminaires in 2700 K and other colour temperatures and versions for high ambient temperature.