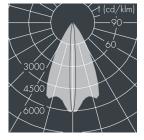

## **Specification text**

housing made of die-cast aluminum AlSi12, polyester powder coated by high-quality and UV-stabilized coating process, Colour: black RAL 7021, all exterior parts are stainless steel, tempered high effiency safety glass, anti-reflective coating from 1 side, silicon gasket, with 2 stainless steel screws, mounting bracket: 1 long hole Ø 7 mm, spacing 12 mm, 1 center hole Ø 8.5 mm, tilt range: 185°, cable gland: M16, connecting terminal: 3 pole, highly efficient optics made of transparent thermoplastic for precise lighting tasks, Constant current control (48 V DC), CRI > 80, 3, service life L90/B10 > 50.000 h, Beam angle (FWHM): 7° / 52°, luminous flux: 142 lm, wattage: 2 W, delivered lumens 71 lm/W, protection type IP65, protection class III, impact resistance IK08, windage area 0,006 m², dimensions: Ø 58 mm, width 92 mm, weight 0.5 kg

24 - 48 V

Beam angle (FWHM)

7° / 52°

Housing colour

Power supply cable

Protection type

Protection class

Impact resistance