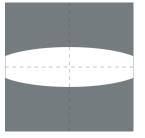

## Minispot 1 - 48 V

8 924 046 039 2 W, 142 lm, 3000 K warm white, linear horizontal 7° / 52°

Customized solutions and modifications are possible: Special RAL, DB or NCS colours as polyester powder coat, luminaires in 2700 K and other colour temperatures and versions for high ambient temperature.

## **Specification text**

housing made of die-cast aluminum AlSi12, polyester powder coated by high-quality and UV-stabilized coating process, Colour: black RAL 7021, all exterior parts are stainless steel, tempered high effiency safety glass, anti-reflective coating from 1 side, silicon gasket, with 2 stainless steel screws, mounting bracket: 1 long hole Ø 7 mm, spacing 12 mm, 1 center hole Ø 8.5 mm, tilt range: 185°, cable gland: M16, connecting terminal: 3 pole, highly efficient optics made of transparent thermoplastic for precise lighting tasks, Constant current control (48 V DC), CRI > 80, 3, service life L90/B10 > 50.000 h, Beam angle (FWHM): 7° / 52°, luminous flux: 142 lm, wattage: 2 W, delivered lumens 71 lm/W, protection type IP65, protection class III, impact resistance IK08, windage area 0,006 m², dimensions: Ø 58 mm, width 92 mm, weight 0.5 kg

24 - 48 V

Beam angle (FWHM)

7° / 52°

Housing colour

Power supply cable

Protection type

Protection class

Impact resistance

Windage area

Dimensions

7° / 52°

black RAL 7021

Poyer supply cable

Ø 5 – 9 mm

IP65

III