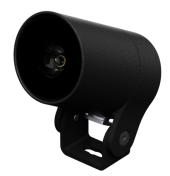

## Minispot 1 - 48 V

8 924 046 039 2 W, 142 lm, 3000 K warm white, linear horizontal 7° / 52°

Customized solutions and modifications are possible: Special RAL, DB or NCS colours as polyester powder coat, luminaires in 2700 K and other colour temperatures and versions for high ambient temperature.

## **Specification text**

housing made of die-cast aluminum AlSi12, polyester powder coated by high-quality and UV-stabilized coating process, Colour: black RAL 7021, all exterior parts are stainless steel, tempered high effiency safety glass, anti-reflective coating from 1 side, silicon gasket, with 2 stainless steel screws, mounting bracket: 1 long hole Ø 7 mm, spacing 12 mm, 1 center hole Ø 8.5 mm, tilt range: 185°, cable gland: M16, connecting terminal: 3 pole, highly efficient optics made of transparent thermoplastic for precise lighting tasks, Constant current control (48 V DC), CRI > 80, 3, service life L90/B10 > 50.000 h, Beam angle (FWHM): 7° / 52°, luminous flux: 142 lm, wattage: 2 W, delivered lumens 71 lm/W, protection type IP65, protection class III, impact resistance IK08, windage area 0,006 m², dimensions: Ø 58 mm, width 92 mm, weight 0.5 kg