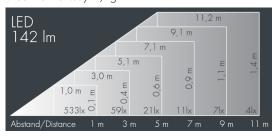

## Minispot 1 - 48 V

8 924 046 039 2 W, 142 lm, 3000 K warm white, linear horizontal 7° / 52°

Customized solutions and modifications are possible: Special RAL, DB or NCS colours as polyester powder coat, luminaires in 2700 K and other colour temperatures and versions for high ambient temperature.

## **Specification text**

housing made of die-cast aluminum AlSi12, polyester powder coated by high-quality and UV-stabilized coating process, Colour: black RAL 7021, all exterior parts are stainless steel, tempered high effiency safety glass, anti-reflective coating from 1 side, silicon gasket, with 2 stainless steel screws, mounting bracket: 1 long hole Ø 7 mm, spacing 12 mm, 1 center hole Ø 8.5 mm, tilt range: 185°, cable gland: M16, connecting terminal: 3 pole, highly efficient optics made of transparent thermoplastic for precise lighting tasks, Constant current control (48 V DC), CRI > 80, 3, service life L90/B10 > 50.000 h, Beam angle (FWHM): 7° / 52°, luminous flux: 142 lm, wattage: 2 W, delivered lumens 71 lm/W, protection type IP65, protection class III, impact resistance IK08, windage area 0,006 m², dimensions: Ø 58 mm, width 92 mm, weight 0.5 kg