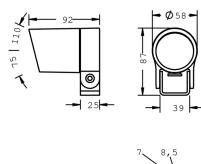

## **Specification text**

housing made of die-cast aluminum AlSi12, polyester powder coated by high-quality and UV-stabilized coating process, Colour: black RAL 7021, all exterior parts are stainless steel, tempered high effiency safety glass, anti-reflective coating from 1 side, silicon gasket, with 2 stainless steel screws, mounting bracket: 1 long hole Ø 7 mm, spacing 12 mm, 1 center hole Ø 8.5 mm, tilt range: 185°, cable gland: M16, connecting terminal: 3 pole, highly efficient optics made of transparent thermoplastic for precise lighting tasks, Constant current control (48 V DC), CRI > 80, 3, service life L90/B10 > 50.000 h, Beam angle (FWHM): 7° / 52°, luminous flux: 142 lm, wattage: 2 W, delivered lumens 71 lm/W, protection type IP65, protection class III, impact resistance IK08, windage area 0,006 m², dimensions: Ø 58 mm, width 92 mm, weight 0.5 kg

Windage area

Dimensions

7° / 52°

black RAL 7021

Poyer supply cable

Ø 5 – 9 mm

IP65

III

IK08

Windage area

O,006m²

Ø 58 mm, width 92 mm

Weight 0,50 kg
Max. ambient temperature ta 40°