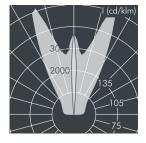

## **Arclux**

8 374 059 009 2 × 6 W (max.12 W), 105 lm, RGBW (3000 K) warm white, DMX, Window reveal luminaire 10° / 180°

Customized solutions and modifications are possible: Special RAL, DB or NCS colours as polyester powder coat, luminaires in 2700 K and other colour temperatures and versions for high ambient temperature.

## **Specification text**

housing made of corrosion-resistant die-cast aluminum AlSi12, polyester powder coated by high-quality and UV-stabilized coating process, Colour: silver grey , all exterior parts are stainless steel, high effiency safety glass, anti-reflective coating from 1 side, dark screenprint, silicon gasket, 2 drilled holes Ø 6 mm, spacing 259 mm, 4 x M6 grub screws to offset inclined surfaces, cable gland: 2 x M20, connecting terminal: 9 pole, high-end optical system with specially designed reflectors achieve a uniform arch of light, integral DMX 512 addressable driver, max 2 SCDM, service life L90/B10 > 50.000 h, Beam angle (FWHM): 10° / 180°, luminous flux: 105 lm, wattage: 12 W, delivered lumens 9 lm/W, protection type IP67, protection class I, impact resistance IK08, dimensions (L×H×W): 125 × 70 × 270 mm, weight 1.5 kg

| Beam angle (FWHM)           | 10° / 180°        |
|-----------------------------|-------------------|
| Housing colour              | silver grey       |
| Power supply cable          | Ø6−13 mm          |
| Protection type             | IP67              |
| Protection class            | I                 |
| Impact resistance           | 1K08              |
| Dimensions                  | 125 × 70 × 270 mm |
| Weight                      | 1,50 kg           |
| Max. ambient temperature ta | 10°               |