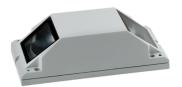

## **Specification text**

housing made of corrosion-resistant die-cast aluminum AlSi12, polyester powder coated by high-quality and UV-stabilized coating process, Colour: silver grey , all exterior parts are stainless steel, high effiency safety glass, anti-reflective coating from 1 side, dark screenprint, silicon gasket, 2 drilled holes Ø 6 mm, spacing 259 mm, 4 x M6 grub screws to offset inclined surfaces, cable gland: 2 x M20, connecting terminal: 9 pole, high-end optical system with specially designed reflectors achieve a uniform arch of light, integral DMX 512 addressable driver, max 2 SCDM, service life L90/B10 > 50.000 h, Beam angle (FWHM): 10° / 180°, luminous flux: 105 lm, wattage: 12 W, delivered lumens 9 lm/W, protection type IP67, protection class I, impact resistance IK08, dimensions (L×H×W): 125 × 70 × 270 mm, weight 1.5 kg