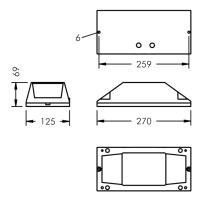

## **Specification text**

housing made of corrosion-resistant die-cast aluminum AlSi12, polyester powder coated by high-quality and UV-stabilized coating process, Colour: silver grey , all exterior parts are stainless steel, high effiency safety glass, anti-reflective coating from 1 side, dark screenprint, silicon gasket, 2 drilled holes Ø 6 mm, spacing 259 mm, 4 x M6 grub screws to offset inclined surfaces, cable gland: 2 x M20, connecting terminal: 9 pole, high-end optical system with specially designed reflectors achieve a uniform arch of light, integral DMX 512 addressable driver, max 2 SCDM, service life L90/B10 > 50.000 h, Beam angle (FWHM): 10° / 180°, luminous flux: 105 lm, wattage: 12 W, delivered lumens 9 lm/W, protection type IP67, protection class I, impact resistance IK08, dimensions (L×H×W): 125 × 70 × 270 mm, weight 1.5 kg

| Beam angle (FWHM)           | 10° / 180°        |
|-----------------------------|-------------------|
| Housing colour              | silver grey       |
| Power supply cable          | Ø6−13 mm          |
| Protection type             | IP67              |
| Protection class            | I                 |
| Impact resistance           | 1K08              |
| Dimensions                  | 125 × 70 × 270 mm |
| Weight                      | 1,50 kg           |
| Max. ambient temperature ta | 10°               |