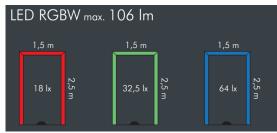

## **Arclux**

8 374 059 009 2 × 6 W (max.12 W), 105 lm, RGBW (3000 K) warm white, DMX, Window reveal luminaire 10° / 180°

Customized solutions and modifications are possible: Special RAL, DB or NCS colours as polyester powder coat, luminaires in 2700 K and other colour temperatures and versions for high ambient temperature.

## **Specification text**

housing made of corrosion-resistant die-cast aluminum AlSi12, polyester powder coated by high-quality and UV-stabilized coating process, Colour: silver grey , all exterior parts are stainless steel, high effiency safety glass, anti-reflective coating from 1 side, dark screenprint, silicon gasket, 2 drilled holes Ø 6 mm, spacing 259 mm, 4 x M6 grub screws to offset inclined surfaces, cable gland: 2 x M20, connecting terminal: 9 pole, high-end optical system with specially designed reflectors achieve a uniform arch of light, integral DMX 512 addressable driver, max 2 SCDM, service life L90/B10 > 50.000 h, Beam angle (FWHM): 10° / 180°, luminous flux: 105 lm, wattage: 12 W, delivered lumens 9 lm/W, protection type IP67, protection class I, impact resistance IK08, dimensions (L×H×W): 125 × 70 × 270 mm, weight 1.5 kg

## Specification

| Wattage           | 12 W               |
|-------------------|--------------------|
| Delivered lumens  | 9 lm/W             |
| Light source      | LED RGBW (3000 K)  |
| Colour tolerance  | max 2 SCDM         |
| Lifetime ta 25° C | L90/B10 > 50.000 h |
| Control gear      | DMX                |
| Input voltage AC  | 85 - 264 V         |
| Input voltage DC  | 120 - 370 V        |
|                   |                    |